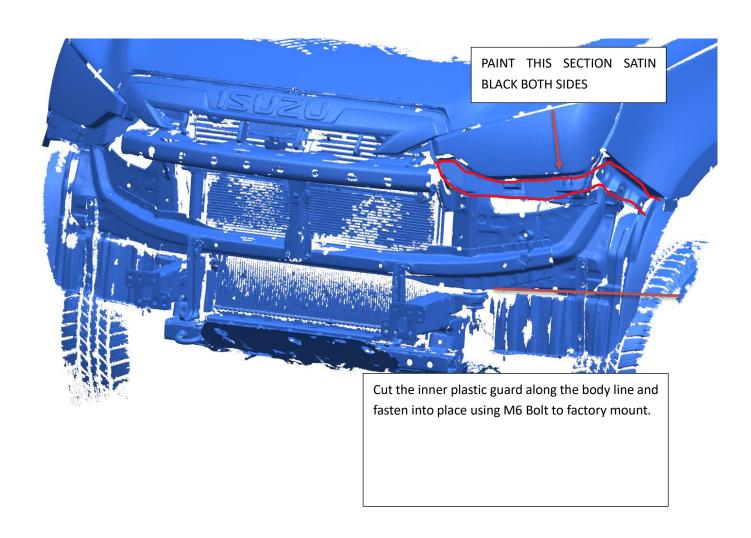

10: Cut and fit factory inner guard lining to the body.

For more information check out <a href="www.rockarmor.com.au">www.rockarmor.com.au</a> and watch our YouTube installation video.