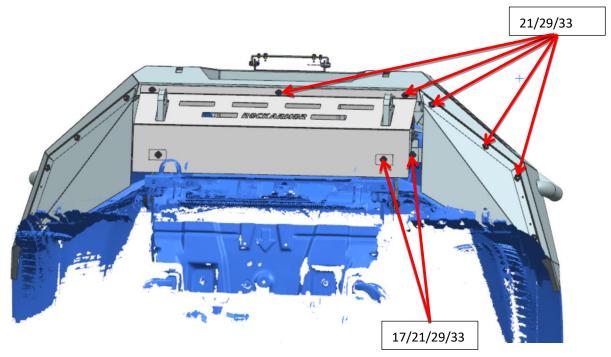

+ D10x30\_2 Washer+Spring Washer D10

4/Install item 15(This bracket secures the original headlights to the body) Repeat same procedure for left and right side.

use below bolt kits:
Item21 /25/29/33 (2)
Hexagonal head bolt M6x20+Hexagonal head Nut
M6+D6x18\_2 Washer+Spring Washer D6

5/Install item 10 (Grill Infill) to the Bull Bar using Bolt kit listed below

use below bolt kits:

Item 17/21/29/33 (6)

Hexagonal head bolt M6x20 + Flange Nut M6 + D6x18\_2 Washer + Spring Washer D6

6/ Install item 17 Pinch Weld to the wing of the bar left and right side (Optional)

Connect all wiring into place (it is recommended to use an auto electrician)

8/Install item 3&4&5 Underbody skid plates

use below bolt kits:

1.ltem21 /29/33 (11) Hexagonal head bolt M6x20+D6x18\_2 Washer+Spring Washer D6

Use below bolt kits.Item17/21/29/33 (4)Hexagonal head bolt M6x20+ Flange Nut M6+D6x18\_2 Washer+Spring Washer D6

9: install item 16 foldable antenna bracket (Optional)

use below bolt kits: Hexagonal head bolt M6x20+D6x12\_2 Washer