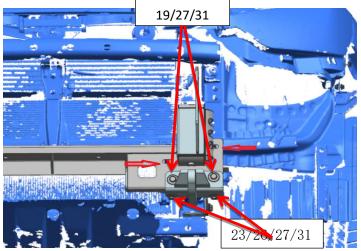

#### 3. Use below bolt kits:

Item 19/27/31 (1)

Hexagonal head bolt M10x35(1) +M10 washer (1) +M10 Spring washer (1)

#### 1. Use below bolt kits:

Item 19/27/31 (4)

Hexagonal head bolt M10x35(1) +M10 washer (1) +M10 Spring washer (1)

2. Use below bolt kits: To mount item 11/12

Item 23/26/27/31 (4)

Hexagonal head bolt M10x1.25x35 + Flange Nut M10x1.25