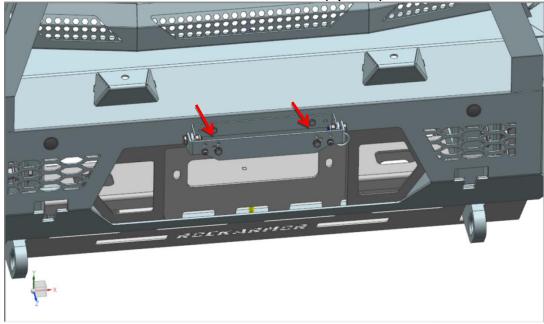

#### 1. Installation Steps:

Remove front factory bumper (Take care when unclipping any wiring harnesses)

2. Chassis Mount Brackets: item 6/7/8/9/13/14(LHS & RHS Repeat the same procedure)

install item 2 Winch Frame to the front of the chassis.

Centre the cradle and tighten all nuts and bolts. 3.Install bolts into factory points 2 per side. Fit Winch at this stage.