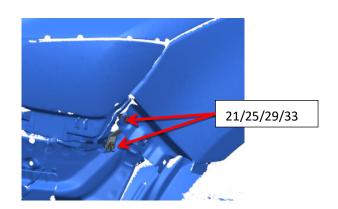

+ D10x30\_2 Washer+Spring Washer D10

4/Install item 15(This bracket secures the original headlights to the body) Repeat same procedure for left and right side.

use below bolt kits:
Item21 /25/29/33 (2)
Hexagonal head bolt M6x20+Hexagonal head Nut
M6+D6x18\_2 Washer+Spring Washer D6