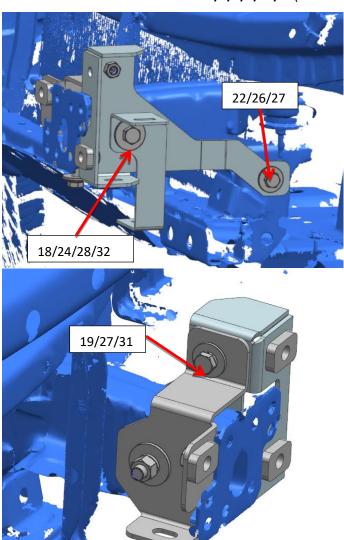

#### 1. Use below bolt kits:

Item 22/26/27 (1) (It is recommended to mount this bolt from the inside of the chassis)

Hexagonal head boltM10x1.25x30(1) +M10 washer (1) +M10 Flange nut (1)

#### 2. Use below bolt kits:

Item 18/24/28/32 (1)

Hexagonal head bolt M12x120(1) +M12 washer (2) +M12 Spring washer (1) +M12 Nut(1)

#### 3. Use below bolt kits:

Item 19/27/31 (1)

Hexagonal head bolt M10x35(1) +M10 washer (1) +M10 Spring washer (1)