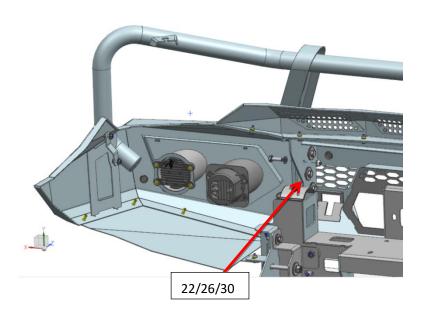

Hexagonal head Nut M12x1.75 + D12x37\_3 Washer + Spring Washer D12

2. Item 22/26/30 (2)

After adjusting the bar Tighten into position, (Allow for Flex) Then drill a location hole on both sides use hexagonal head bolt M10x1.25x30 + Flange Nut M10x1.25 + D10x20\_2 Washer