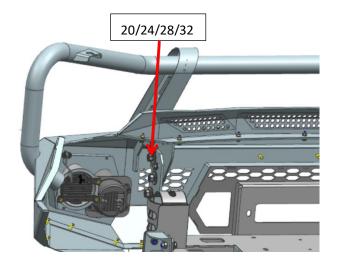

#### 2. Use below bolt kits:

Item 18/24/28/32 (1)

Hexagonal head bolt M12x120(1) +M12 washer (2) +M12 Spring washer (1) +M12 Nut(1)

Hexagonal head Nut M12x1.75 + D12x37\_3 Washer + Spring Washer D12

2. Item 22/26/30 (2)

After adjusting the bar Tighten into position, (Allow for Flex) Then drill a location hole on both sides use hexagonal head bolt M10x1.25x30 + Flange Nut M10x1.25 + D10x20\_2 Washer