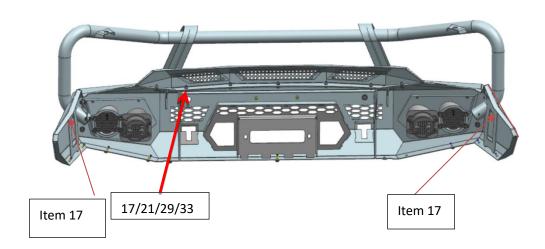

5/Install item 10 (Grill Infill) to the Bull Bar using Bolt kit listed below

use below bolt kits:

Item 17/21/29/33 (6)

Hexagonal head bolt M6x20 + Flange Nut M6 + D6x18\_2 Washer + Spring Washer D6

6/ Install item 17 Pinch Weld to the wing of the bar left and right side (Optional)

7/ Install Item 1 Bull Bar Lift the Bull Bar onto the winch frame as shown below (Install factory sensors holders and sensors into the Bull Bar)

use below bolt kits:

1. Item 14/15/16 (6)
Hexagonal head bolt M12x35