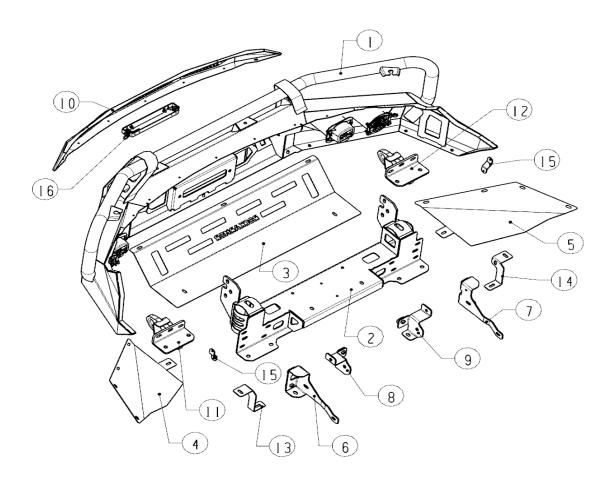

#### **Materials List**

| Item | Description            | Qty | Item | Description            | Qty |
|------|------------------------|-----|------|------------------------|-----|
| 1    | Bull bar assemble      | 1   | 2    | Winch Frame            | 1   |
|      | Duli Dai assellible    |     |      | WINCHTTAINE            |     |
| 3    | D ROCKARNOR D          | 1   | 4    |                        | 1   |
|      | Centre bash plate      |     |      | Bash plate (LH)        |     |
| 5    |                        | 1   | 6    |                        | 1   |
|      | Bash plate (RH)        |     |      | Outside Bracket (LH)   |     |
| 7    |                        | 1   | 8    |                        | 1   |
|      | Outside Bracket (RH)   |     |      | Inside Bracket (LH)    |     |
| 9    |                        | 1   | 10   |                        | 1   |
|      | Inside Bracket (RH)    |     |      | Grill Cover            |     |
| 11   |                        | 1   | 12   |                        | 1   |
|      | Recovery points (LH)   |     |      | Recovery points (RH)   |     |
| 13   |                        | 1   | 14   |                        | 1   |
|      | Bash Plate Holder (LH) |     |      | Bash Plate Holder (RH) |     |

| 15 |                  | 2 | 16 | 0 6 6                | 1 |
|----|------------------|---|----|----------------------|---|
|    | OE Lights Holder |   |    | License Plate Holder |   |
| 17 | RUBBER           | 1 |    |                      |   |

| Description                     | Qty                                                                                                                                                                                                                                                                                                                                                                                |  |  |
|---------------------------------|------------------------------------------------------------------------------------------------------------------------------------------------------------------------------------------------------------------------------------------------------------------------------------------------------------------------------------------------------------------------------------|--|--|
| Flange Nut M6                   | 12                                                                                                                                                                                                                                                                                                                                                                                 |  |  |
| Hexagonal head bolt M12x100     | 2                                                                                                                                                                                                                                                                                                                                                                                  |  |  |
| Hexagonal head bolt M10x35      | 9                                                                                                                                                                                                                                                                                                                                                                                  |  |  |
| Hexagonal head bolt M12x35      | 6                                                                                                                                                                                                                                                                                                                                                                                  |  |  |
| Hexagonal head bolt M6x20       | 26                                                                                                                                                                                                                                                                                                                                                                                 |  |  |
| Hexagonal head bolt M10x1.25x30 | 8                                                                                                                                                                                                                                                                                                                                                                                  |  |  |
| Hexagonal head bolt M10x1.25x35 | 4                                                                                                                                                                                                                                                                                                                                                                                  |  |  |
| Hexagonal head Nut M12x1.75     | 8                                                                                                                                                                                                                                                                                                                                                                                  |  |  |
| Hexagonal head Nut M6           | 4                                                                                                                                                                                                                                                                                                                                                                                  |  |  |
| Flange Nut M10x1.25             | 8                                                                                                                                                                                                                                                                                                                                                                                  |  |  |
| D10x30_2 Washer                 | 18                                                                                                                                                                                                                                                                                                                                                                                 |  |  |
| D12x37_3 Washer                 | 16                                                                                                                                                                                                                                                                                                                                                                                 |  |  |
| D6x18_2 Washer                  | 30                                                                                                                                                                                                                                                                                                                                                                                 |  |  |
| D10x20_2 Washer                 | 2                                                                                                                                                                                                                                                                                                                                                                                  |  |  |
| Spring Washer D10               | 16                                                                                                                                                                                                                                                                                                                                                                                 |  |  |
| Spring Washer D12               | 8                                                                                                                                                                                                                                                                                                                                                                                  |  |  |
| Spring Washer D6                | 26                                                                                                                                                                                                                                                                                                                                                                                 |  |  |
|                                 | Flange Nut M6  Hexagonal head bolt M12x100  Hexagonal head bolt M10x35  Hexagonal head bolt M12x35  Hexagonal head bolt M6x20  Hexagonal head bolt M10x1.25x30  Hexagonal head bolt M10x1.25x35  Hexagonal head Nut M12x1.75  Hexagonal head Nut M6  Flange Nut M10x1. 25  D10x30_2 Washer  D12x37_3 Washer  D6x18_2 Washer  D10x20_2 Washer  Spring Washer D10  Spring Washer D10 |  |  |